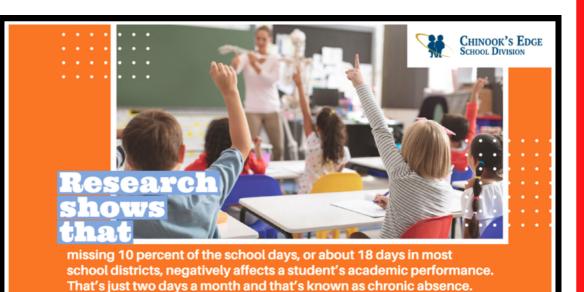

Dear Parents and Guardians,

After this weekend, students only have 15 days of class left until the end of the semester. Please assist us by encouraging your child to work hard over this last week before the holiday break. Students need to complete all assignments and assessments, re-do any reassessments their teachers may offer, and schedule time to study each night to put themselves in the best academic position before the month of January.