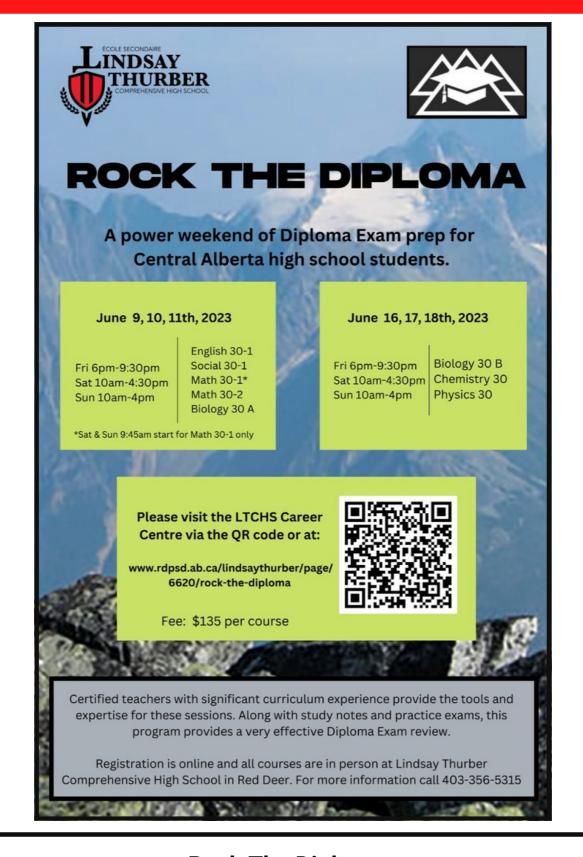

# **Rock The Diploma**

CESD will cover 50% of the \$135 registration fee for any CESD grade 12 student interested in taking one of the courses. Students/parents will need to pay the full \$135 fee and submit their receipt to CESD to receive the rebate. Please scan receipts and email them directly to lewashen@cesd73.ca.