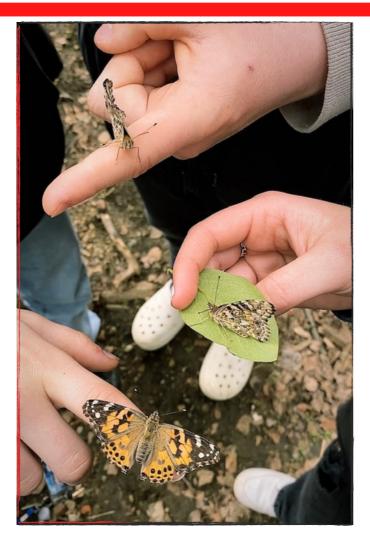

The Science Department released their Painted Lady butterflies this week, many needed a helping hand to get into the world!