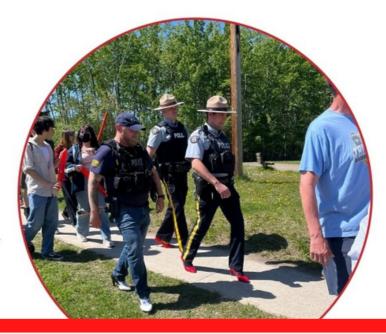

### Walk a Mile in Her Shoes

Thanks to everyone for their support of this year's event which will be held at 11 am on May 31 starting in front of the school.

It is important to keep in mind the purpose of this event and that is to raise awareness that leads to the end of domestic violence as well as to raise money to help women and children have a way to escape a home where domestic violence is occurring. In order to do this, we need to fundraise and / or donate to the cause. If you are willing to donate, you can do so through the main office or online at The Outreach Center (Red Deer)----Events---- Walk a Mile Sylvan Lake.

Another great way to encourage your children is to offer to sponsor their walk (there are fundraising sheets to ensure that you receive a tax receipt for donations of \$25 or more. Currently, we are way below last year's total and we are hoping to collect a lot in these last few days.