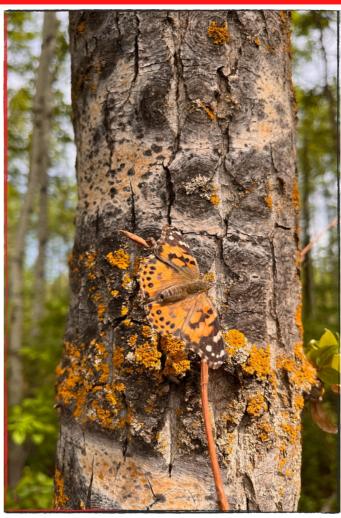

The Science Department released their Painted Lady butterflies this week, many needed a helping hand to get into the world!