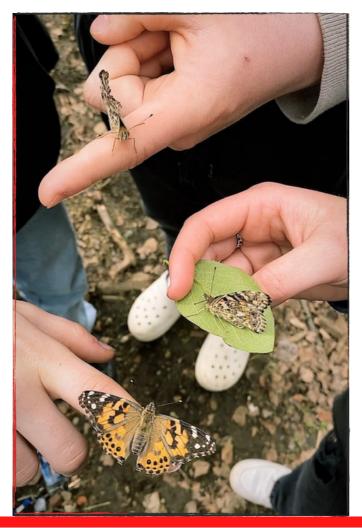

The Science Department released their Painted Lady butterflies this week, many needed a helping hand to get into the world!