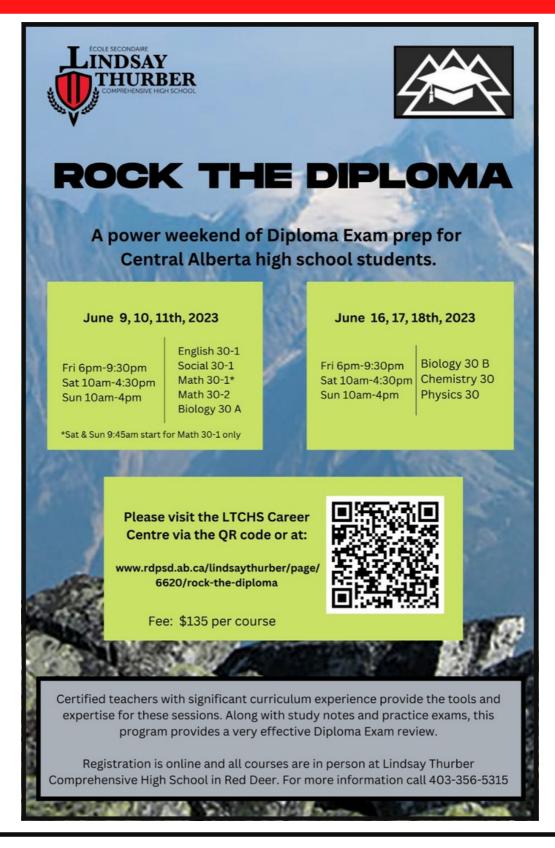

## **Rock The Diploma**

CESD will cover 50% of the \$135 registration fee for any CESD grade 12 student interested in taking one of the courses. Students/parents will need to pay the full \$135 fee and submit their receipt to CESD to receive the rebate. Please scan receipts and email them directly to lewashen@cesd73.ca.